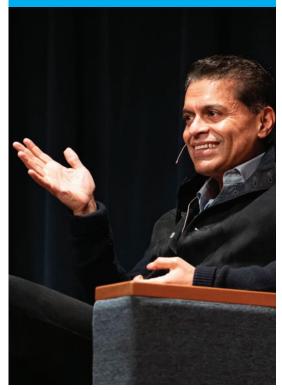

**Dynamic programming:** 59,682 patrons participated in 1,722 Library programs, in person or virtually. Greenwich Library's programs ranged from our Signature Series, featuring wellknown speakers such as CNN's Fareed Zakaria, to Peterson music concerts featuring groups such as Jane Bunnett and Maqueque, to Friends-sponsored events such as performances by the Martha Graham Dance Company and the Connecticut Gay Men's Chorus.

# Your Place for World Affairs

Fareed Zakaria in the Berkley Theater.