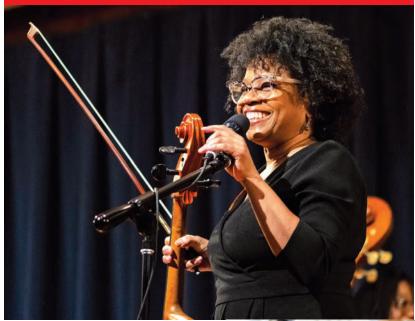

**Dynamic programming:** 59,682 patrons participated in 1,722 Library programs, in person or virtually. Greenwich Library's programs ranged from our Signature Series, featuring wellknown speakers such as CNN's Fareed Zakaria, to Peterson music concerts featuring groups such as Jane Bunnett and Maqueque, to Friends-sponsored events such as performances by the Martha Graham Dance Company and the Connecticut Gay Men's Chorus.

# Your Place for World Affairs

Fareed Zakaria in the Berkley Theater.