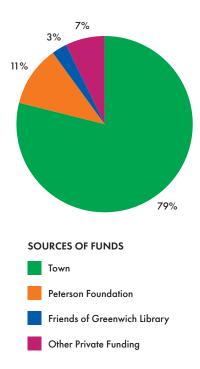

Greenwich Library has a long history of public-private partnership. The annual operating budget is funded by the Town of Greenwich, while the Board of Trustees Development Office and the Friends of Greenwich Library raise private funds to support Library programs and initiatives. The Friends of Byram Shubert Library and the Friends of Cos Cob Library provide additional program funding.

A long-standing private endowment comes from the Clementine L. Peterson Foundation. The Foundation was established under the will of Clementine L. Peterson in memory of her son, Jonathan, and her husband, J. Whitney Peterson. Peterson Foundation Trustees exclusively govern the investment plan and distribution of funds. The annual distribution is used for operating and staffing costs of the Peterson wing, as well as for enhancing business and music collections and services.