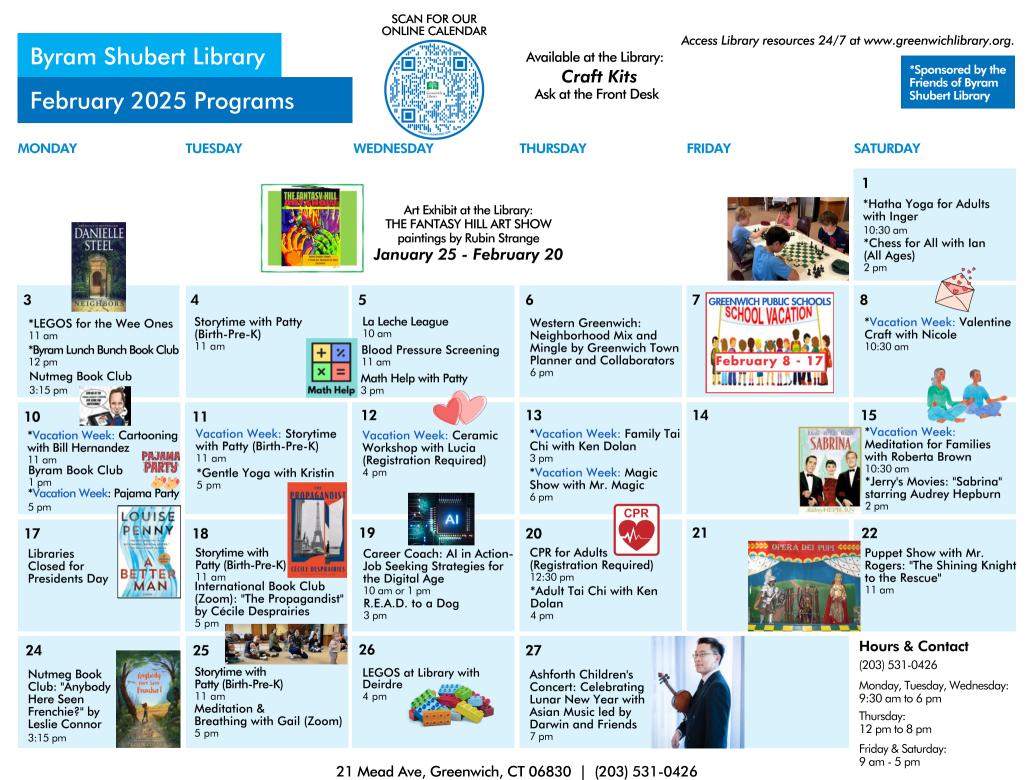

ker Stories \*Storytime in the Stacks The Great Backvard Bird **Discussion Group ONLINE** 10 am 11:30 am Count with the Greenwich 10 am \*Early Walkers in the 5 pm Audubon Stacks! 10 am Great Backyard Bird Count 11 am Known World 18 19 21 22 20 17 ^ Brown Bag Libraries Closed for \* ^ Qi Gong **Presidents Day** Book Club: EDWARD P. JONES 11:30 am "The Known World" by Edward P. Jones ONLINE wanter toward and the 12 pm 27 24 25 26 28 **Book Wizards Book Club Book Explorers Book Club** \*Baby Lapsit in the Stacks \* ^ Qi Gong \*Storytime in the Stacks 4:30 pm \* ^ The Golden 4 pm 10 am 11:30 am 10 am \*Early Walkers in the Age of Hollywood Stacks! ONLINE 11 am 7 pm

This calendar represents a sampling of programs offered at the libraries. For a complete calendar, visit greenwichlibrary.org.



This calendar represents a sampling of programs offered at the libraries. For a complete calendar, visit greenwichlibrary.org/byram-shubert.